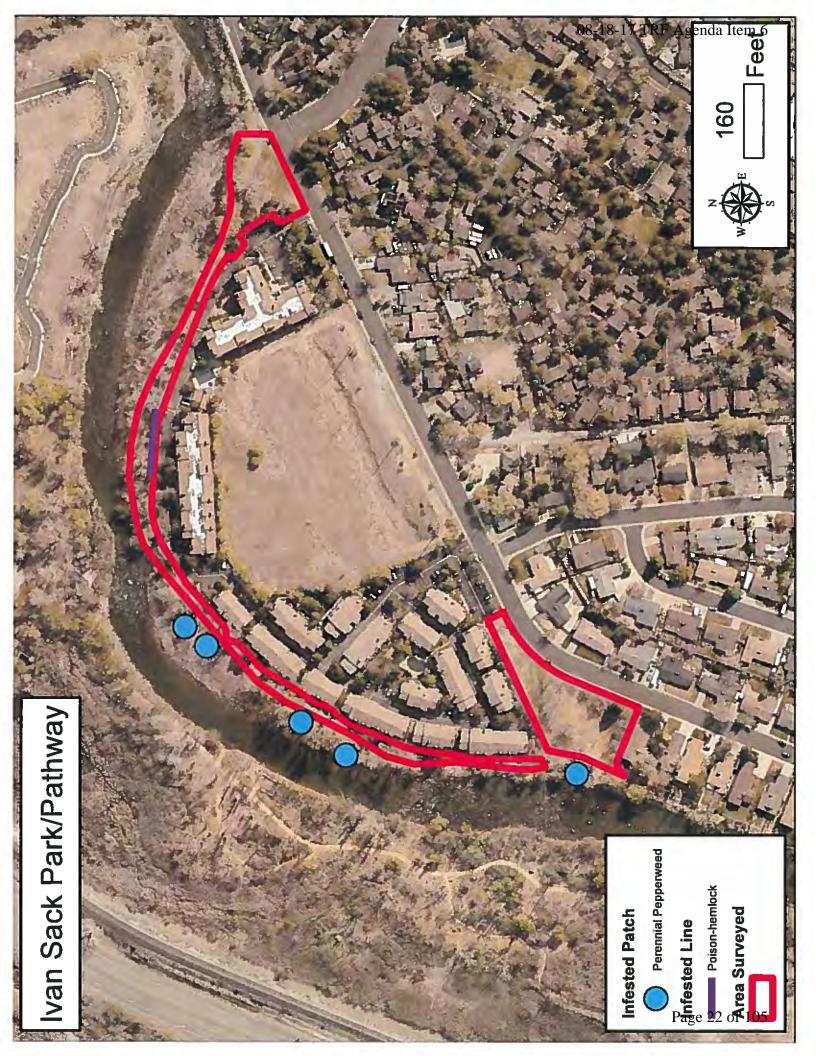

1. Specific project goals and measurable outcomes and how you will measure and report them.

Goal: Chemically treat noxious and invasive weeds in Reno parks along the Truckee River. Identified weeds are shown on attached maps, and include poison hemlock, perennial pepperweed (tall whitetop), various thistles and teasel. These weed infestations have grown in size with ongoing flooding during the winter of 2016/17. (Note: Dead weeds will be removed through KTMB Great Community Cleanup, which they are submitting as a separate grant).

Outcome: Infested areas will be chemically treated to kill noxious weeds and documented with before and after photos of the infested areas and treated weeds.

| 2. | _                               | location. The project location will be the following parks, listed in priority order of treatment. See d maps for weed locations and types. |  |  |  |  |
|----|---------------------------------|---------------------------------------------------------------------------------------------------------------------------------------------|--|--|--|--|
|    | Oxbow Park, 3100 Dickerson Road |                                                                                                                                             |  |  |  |  |
|    |                                 | Schiappacasse/Crissie Caughlin Parks, 3415 Idlewild Drive                                                                                   |  |  |  |  |
|    |                                 | Ivan Sack Park/Pathway, 3005 Idlewild Drive                                                                                                 |  |  |  |  |
|    |                                 | Idlewild Park, 2055 Idlewild Drive                                                                                                          |  |  |  |  |
|    |                                 | John Champion Park, 967 Kuenzli Street                                                                                                      |  |  |  |  |
|    |                                 | Fisherman's Park II, 5 Kietzke Lane                                                                                                         |  |  |  |  |
|    |                                 | Fisherman's Park I, 495 Galetti Way                                                                                                         |  |  |  |  |
|    |                                 |                                                                                                                                             |  |  |  |  |

- 3. **Project description**. Include site map and aerial photos if applicable/possible. Maps and photos must fit on 8-1/2" x 11" paper. Cite any studies that support your project. See attached maps.
- 4. Grant priorities. Explain how the proposed project advances the TRF's grant priorities (page 2 of the cover sheet); refer to the priorities by number in your narrative.
  This request supports Priority VI Stewardship and Environmental Awareness. This project will focus on eradicating noxious weeds in the Truckee River corridor adjacent to Reno parks.
- Permitting. Provide a permitting schedule for your project along with your plan for getting the required permits. Be sure to include the cost of permitting as a line item in your budget.
   No permits are required. Contractor will be licensed pesticide applicators.
- If future phases of the project will be needed, identify anticipated sources of funding. N/A
- 7. Principals involved in leading or coordinating the project or activity. Jeff Mann, Parks Manager, will be the project lead. Dave Barrett and Matt Brezina, Park Maintenance Supervisors, and Pam Bedard, Horticulturist, will assist with contract monitoring and documentation.
- Number of staff positions involved in project: Fulltime 0 Part-time 4 ("Fulltime" means 100% of their staff
  position will be dedicated to this project; "part-time" means only a portion of their staff position will be
  dedicated to this project)
- 9. Number of volunteers involved in project and an estimated number of volunteer hours. None. This project will use licensed pesticide applicators.
- 10. Time Line of Project. List key dates and include project milestones. Note: Be realistic in your estimate of dates and milestones. List any factors that may cause a delay in implementing and/or completing the project.