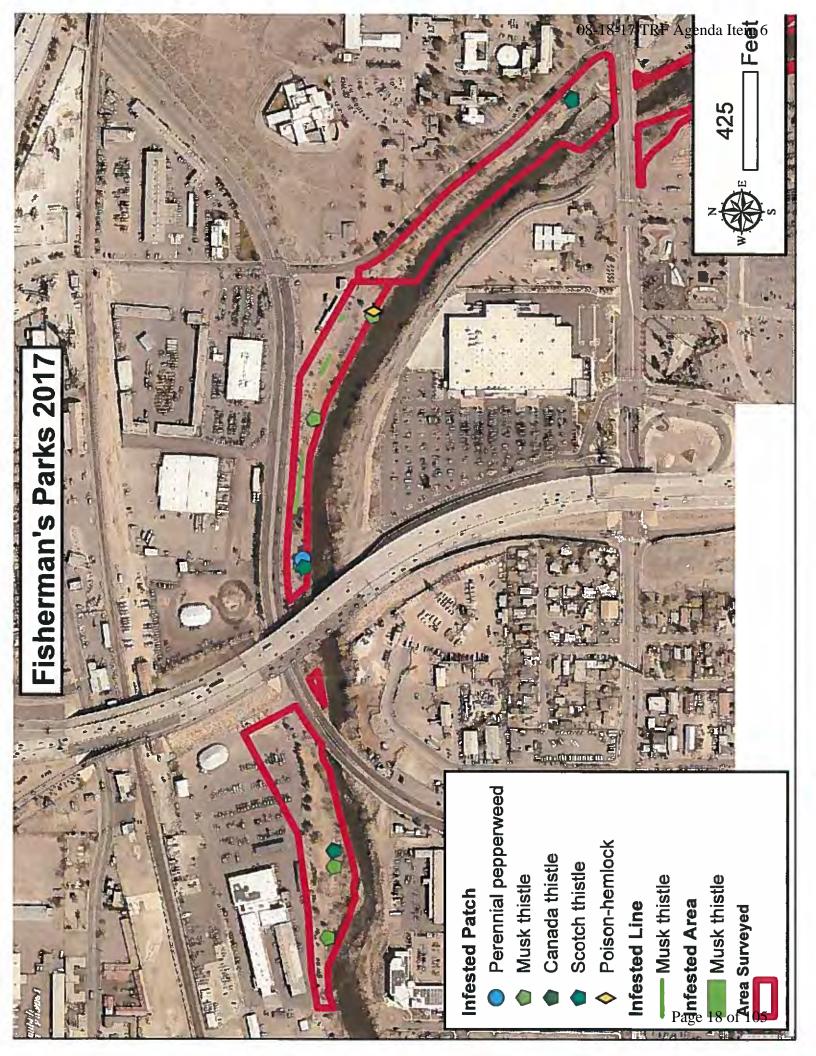

1. Specific project goals and measurable outcomes and how you will measure and report them.

Goal: Chemically treat noxious and invasive weeds in Reno parks along the Truckee River. Identified weeds are shown on attached maps, and include poison hemlock, perennial pepperweed (tall whitetop), various thistles and teasel. These weed infestations have grown in size with ongoing flooding during the winter of 2016/17. (Note: Dead weeds will be removed through KTMB Great Community Cleanup, which they are submitting as a separate grant).

Outcome: Infested areas will be chemically treated to kill noxious weeds and documented with before and after photos of the infested areas and treated weeds.

| 2. | _                               | location. The project location will be the following parks, listed in priority order of treatment. See d maps for weed locations and types. |  |  |  |  |
|----|---------------------------------|---------------------------------------------------------------------------------------------------------------------------------------------|--|--|--|--|
|    | Oxbow Park, 3100 Dickerson Road |                                                                                                                                             |  |  |  |  |
|    |                                 | Schiappacasse/Crissie Caughlin Parks, 3415 Idlewild Drive                                                                                   |  |  |  |  |
|    |                                 | Ivan Sack Park/Pathway, 3005 Idlewild Drive                                                                                                 |  |  |  |  |
|    |                                 | Idlewild Park, 2055 Idlewild Drive                                                                                                          |  |  |  |  |
|    |                                 | John Champion Park, 967 Kuenzli Street                                                                                                      |  |  |  |  |
|    |                                 | Fisherman's Park II, 5 Kietzke Lane                                                                                                         |  |  |  |  |
|    |                                 | Fisherman's Park I, 495 Galetti Way                                                                                                         |  |  |  |  |
|    |                                 |                                                                                                                                             |  |  |  |  |

- 3. **Project description**. Include site map and aerial photos if applicable/possible. Maps and photos must fit on 8-1/2" x 11" paper. Cite any studies that support your project. See attached maps.
- 4. Grant priorities. Explain how the proposed project advances the TRF's grant priorities (page 2 of the cover sheet); refer to the priorities by number in your narrative.
  This request supports Priority VI Stewardship and Environmental Awareness. This project will focus on eradicating noxious weeds in the Truckee River corridor adjacent to Reno parks.
- Permitting. Provide a permitting schedule for your project along with your plan for getting the required permits. Be sure to include the cost of permitting as a line item in your budget.
   No permits are required. Contractor will be licensed pesticide applicators.
- If future phases of the project will be needed, identify anticipated sources of funding. N/A
- 7. Principals involved in leading or coordinating the project or activity. Jeff Mann, Parks Manager, will be the project lead. Dave Barrett and Matt Brezina, Park Maintenance Supervisors, and Pam Bedard, Horticulturist, will assist with contract monitoring and documentation.
- Number of staff positions involved in project: Fulltime 0 Part-time 4 ("Fulltime" means 100% of their staff
  position will be dedicated to this project; "part-time" means only a portion of their staff position will be
  dedicated to this project)
- 9. Number of volunteers involved in project and an estimated number of volunteer hours. None. This project will use licensed pesticide applicators.
- 10. Time Line of Project. List key dates and include project milestones. Note: Be realistic in your estimate of dates and milestones. List any factors that may cause a delay in implementing and/or completing the project.