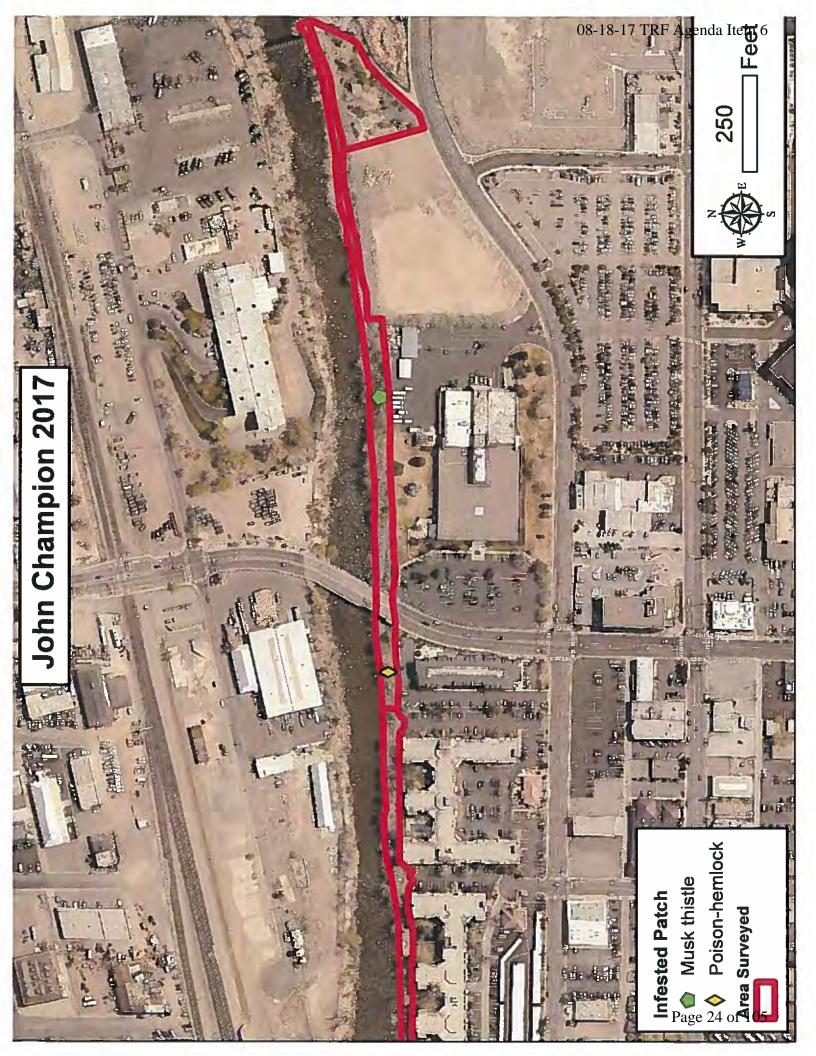

1. Specific project goals and measurable outcomes and how you will measure and report them.

Goal: Chemically treat noxious and invasive weeds in Reno parks along the Truckee River. Identified weeds are shown on attached maps, and include poison hemlock, perennial pepperweed (tall whitetop), various thistles and teasel. These weed infestations have grown in size with ongoing flooding during the winter of 2016/17. (Note: Dead weeds will be removed through KTMB Great Community Cleanup, which they are submitting as a separate grant).

Outcome: Infested areas will be chemically treated to kill noxious weeds and documented with before and after photos of the infested areas and treated weeds.

| 2. | _                               | location. The project location will be the following parks, listed in priority order of treatment. See d maps for weed locations and types. |  |  |  |  |
|----|---------------------------------|---------------------------------------------------------------------------------------------------------------------------------------------|--|--|--|--|
|    | Oxbow Park, 3100 Dickerson Road |                                                                                                                                             |  |  |  |  |
|    |                                 | Schiappacasse/Crissie Caughlin Parks, 3415 Idlewild Drive                                                                                   |  |  |  |  |
|    |                                 | Ivan Sack Park/Pathway, 3005 Idlewild Drive                                                                                                 |  |  |  |  |
|    |                                 | Idlewild Park, 2055 Idlewild Drive                                                                                                          |  |  |  |  |
|    |                                 | John Champion Park, 967 Kuenzli Street                                                                                                      |  |  |  |  |
|    |                                 | Fisherman's Park II, 5 Kietzke Lane                                                                                                         |  |  |  |  |
|    |                                 | Fisherman's Park I, 495 Galetti Way                                                                                                         |  |  |  |  |
|    |                                 |                                                                                                                                             |  |  |  |  |

- 3. **Project description**. Include site map and aerial photos if applicable/possible. Maps and photos must fit on 8-1/2" x 11" paper. Cite any studies that support your project. See attached maps.
- 4. Grant priorities. Explain how the proposed project advances the TRF's grant priorities (page 2 of the cover sheet); refer to the priorities by number in your narrative.
  This request supports Priority VI Stewardship and Environmental Awareness. This project will focus on eradicating noxious weeds in the Truckee River corridor adjacent to Reno parks.
- Permitting. Provide a permitting schedule for your project along with your plan for getting the required permits. Be sure to include the cost of permitting as a line item in your budget.
   No permits are required. Contractor will be licensed pesticide applicators.
- If future phases of the project will be needed, identify anticipated sources of funding. N/A
- 7. Principals involved in leading or coordinating the project or activity. Jeff Mann, Parks Manager, will be the project lead. Dave Barrett and Matt Brezina, Park Maintenance Supervisors, and Pam Bedard, Horticulturist, will assist with contract monitoring and documentation.
- Number of staff positions involved in project: Fulltime 0 Part-time 4 ("Fulltime" means 100% of their staff
  position will be dedicated to this project; "part-time" means only a portion of their staff position will be
  dedicated to this project)
- 9. Number of volunteers involved in project and an estimated number of volunteer hours. None. This project will use licensed pesticide applicators.
- 10. Time Line of Project. List key dates and include project milestones. Note: Be realistic in your estimate of dates and milestones. List any factors that may cause a delay in implementing and/or completing the project.