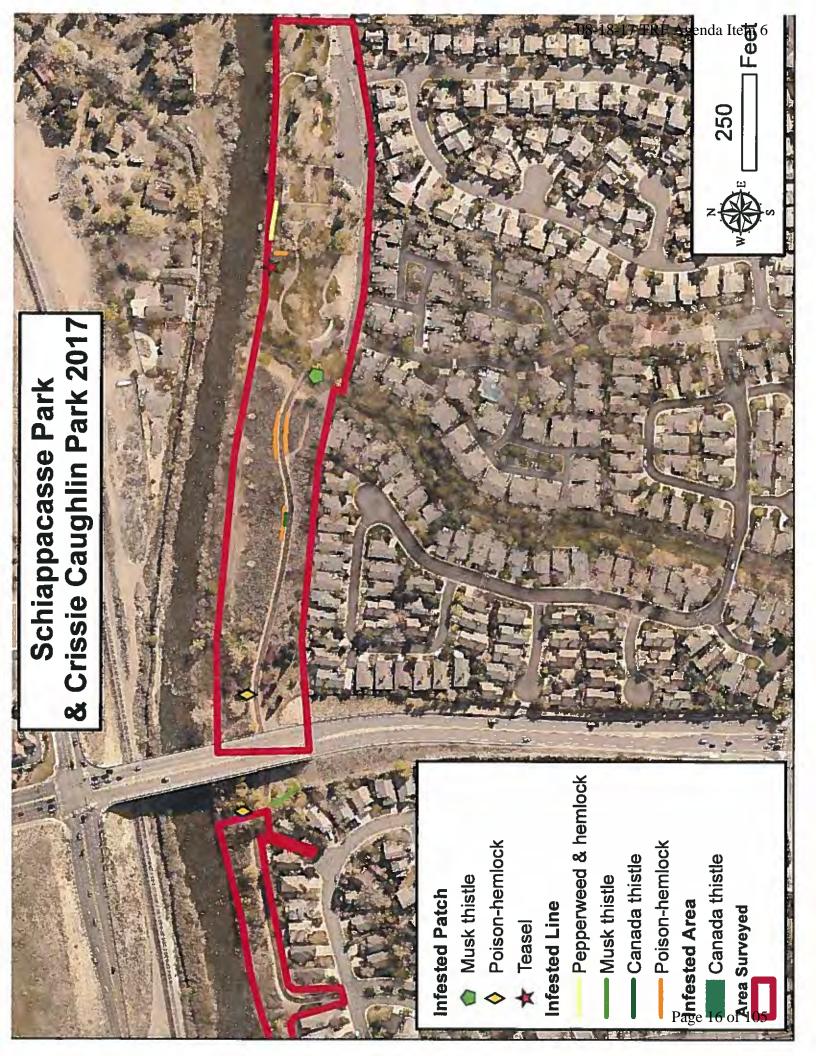

1. Specific project goals and measurable outcomes and how you will measure and report them.

Goal: Chemically treat noxious and invasive weeds in Reno parks along the Truckee River. Identified weeds are shown on attached maps, and include poison hemlock, perennial pepperweed (tall whitetop), various thistles and teasel. These weed infestations have grown in size with ongoing flooding during the winter of 2016/17. (Note: Dead weeds will be removed through KTMB Great Community Cleanup, which they are submitting as a separate grant).

Outcome: Infested areas will be chemically treated to kill noxious weeds and documented with before and after photos of the infested areas and treated weeds.

| 2. | _                               | location. The project location will be the following parks, listed in priority order of treatment. See d maps for weed locations and types. |  |  |  |  |
|----|---------------------------------|---------------------------------------------------------------------------------------------------------------------------------------------|--|--|--|--|
|    | Oxbow Park, 3100 Dickerson Road |                                                                                                                                             |  |  |  |  |
|    |                                 | Schiappacasse/Crissie Caughlin Parks, 3415 Idlewild Drive                                                                                   |  |  |  |  |
|    |                                 | Ivan Sack Park/Pathway, 3005 Idlewild Drive                                                                                                 |  |  |  |  |
|    |                                 | Idlewild Park, 2055 Idlewild Drive                                                                                                          |  |  |  |  |
|    |                                 | John Champion Park, 967 Kuenzli Street                                                                                                      |  |  |  |  |
|    |                                 | Fisherman's Park II, 5 Kietzke Lane                                                                                                         |  |  |  |  |
|    |                                 | Fisherman's Park I, 495 Galetti Way                                                                                                         |  |  |  |  |
|    |                                 |                                                                                                                                             |  |  |  |  |

- 3. **Project description**. Include site map and aerial photos if applicable/possible. Maps and photos must fit on 8-1/2" x 11" paper. Cite any studies that support your project. See attached maps.
- 4. Grant priorities. Explain how the proposed project advances the TRF's grant priorities (page 2 of the cover sheet); refer to the priorities by number in your narrative.
  This request supports Priority VI Stewardship and Environmental Awareness. This project will focus on eradicating noxious weeds in the Truckee River corridor adjacent to Reno parks.
- Permitting. Provide a permitting schedule for your project along with your plan for getting the required permits. Be sure to include the cost of permitting as a line item in your budget.
   No permits are required. Contractor will be licensed pesticide applicators.
- If future phases of the project will be needed, identify anticipated sources of funding. N/A
- 7. Principals involved in leading or coordinating the project or activity. Jeff Mann, Parks Manager, will be the project lead. Dave Barrett and Matt Brezina, Park Maintenance Supervisors, and Pam Bedard, Horticulturist, will assist with contract monitoring and documentation.
- Number of staff positions involved in project: Fulltime 0 Part-time 4 ("Fulltime" means 100% of their staff
  position will be dedicated to this project; "part-time" means only a portion of their staff position will be
  dedicated to this project)
- 9. Number of volunteers involved in project and an estimated number of volunteer hours. None. This project will use licensed pesticide applicators.
- 10. Time Line of Project. List key dates and include project milestones. Note: Be realistic in your estimate of dates and milestones. List any factors that may cause a delay in implementing and/or completing the project.