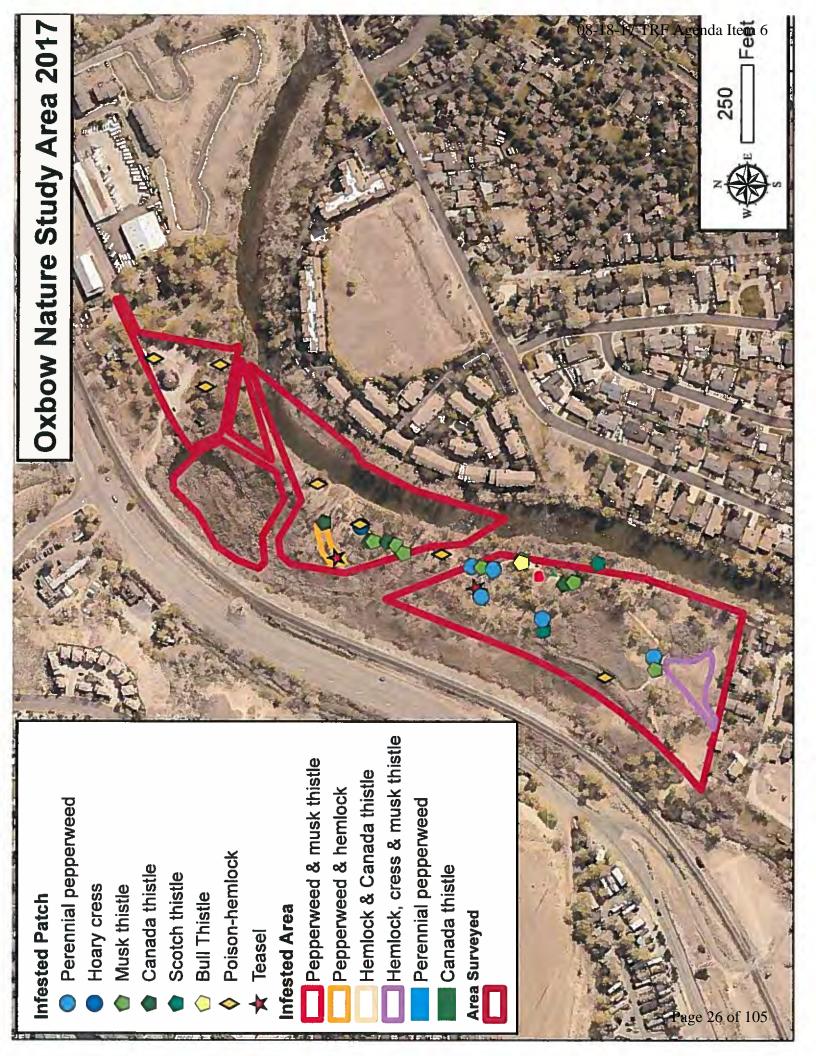

1. Specific project goals and measurable outcomes and how you will measure and report them.

Goal: Chemically treat noxious and invasive weeds in Reno parks along the Truckee River. Identified weeds are shown on attached maps, and include poison hemlock, perennial pepperweed (tall whitetop), various thistles and teasel. These weed infestations have grown in size with ongoing flooding during the winter of 2016/17. (Note: Dead weeds will be removed through KTMB Great Community Cleanup, which they are submitting as a separate grant).

Outcome: Infested areas will be chemically treated to kill noxious weeds and documented with before and after photos of the infested areas and treated weeds.

| 2. | _                               | location. The project location will be the following parks, listed in priority order of treatment. See d maps for weed locations and types. |  |  |  |  |
|----|---------------------------------|---------------------------------------------------------------------------------------------------------------------------------------------|--|--|--|--|
|    | Oxbow Park, 3100 Dickerson Road |                                                                                                                                             |  |  |  |  |
|    |                                 | Schiappacasse/Crissie Caughlin Parks, 3415 Idlewild Drive                                                                                   |  |  |  |  |
|    |                                 | Ivan Sack Park/Pathway, 3005 Idlewild Drive                                                                                                 |  |  |  |  |
|    |                                 | Idlewild Park, 2055 Idlewild Drive                                                                                                          |  |  |  |  |
|    |                                 | John Champion Park, 967 Kuenzli Street                                                                                                      |  |  |  |  |
|    |                                 | Fisherman's Park II, 5 Kietzke Lane                                                                                                         |  |  |  |  |
|    |                                 | Fisherman's Park I, 495 Galetti Way                                                                                                         |  |  |  |  |
|    |                                 |                                                                                                                                             |  |  |  |  |

- 3. **Project description**. Include site map and aerial photos if applicable/possible. Maps and photos must fit on 8-1/2" x 11" paper. Cite any studies that support your project. See attached maps.
- 4. Grant priorities. Explain how the proposed project advances the TRF's grant priorities (page 2 of the cover sheet); refer to the priorities by number in your narrative.
  This request supports Priority VI Stewardship and Environmental Awareness. This project will focus on eradicating noxious weeds in the Truckee River corridor adjacent to Reno parks.
- Permitting. Provide a permitting schedule for your project along with your plan for getting the required permits. Be sure to include the cost of permitting as a line item in your budget.
   No permits are required. Contractor will be licensed pesticide applicators.
- If future phases of the project will be needed, identify anticipated sources of funding. N/A
- 7. Principals involved in leading or coordinating the project or activity. Jeff Mann, Parks Manager, will be the project lead. Dave Barrett and Matt Brezina, Park Maintenance Supervisors, and Pam Bedard, Horticulturist, will assist with contract monitoring and documentation.
- Number of staff positions involved in project: Fulltime 0 Part-time 4 ("Fulltime" means 100% of their staff
  position will be dedicated to this project; "part-time" means only a portion of their staff position will be
  dedicated to this project)
- 9. Number of volunteers involved in project and an estimated number of volunteer hours. None. This project will use licensed pesticide applicators.
- 10. Time Line of Project. List key dates and include project milestones. Note: Be realistic in your estimate of dates and milestones. List any factors that may cause a delay in implementing and/or completing the project.