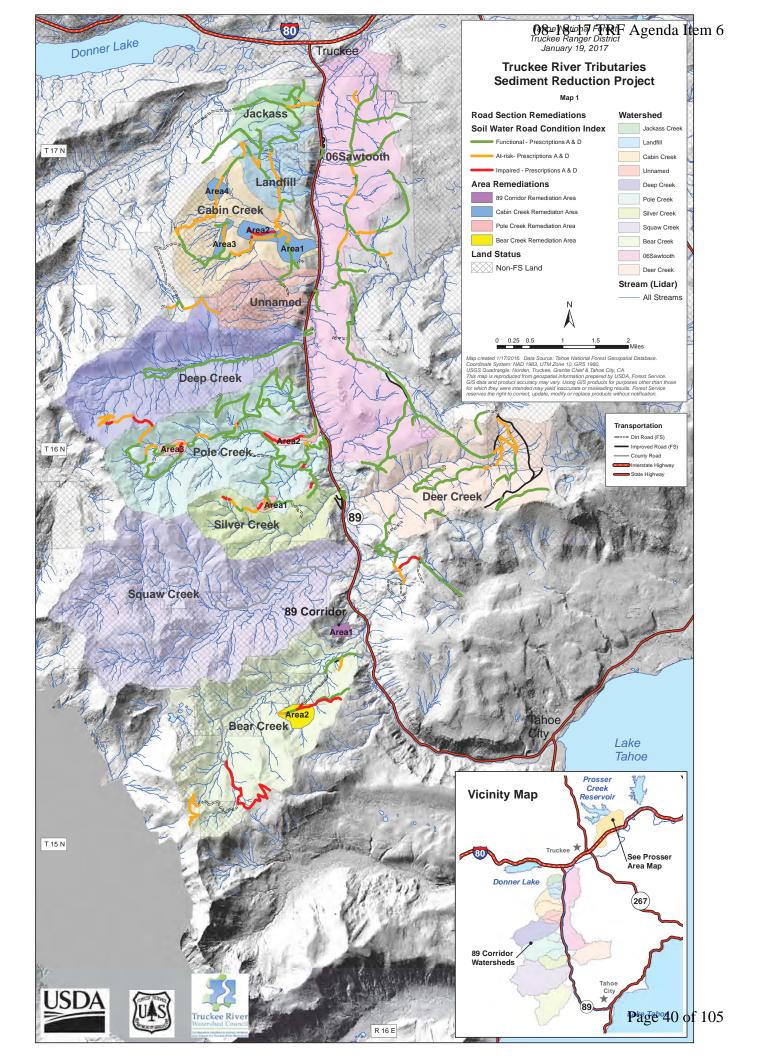

|
| G            | Cut into embankment to provide fill for road surface that meets minimum road design widths.                                                                                                                                                                                                                               |
| Н            | Routes with a designated trail use, will incorporate the minimum design standards according to trail use while incorporating drainage and topographic remediation's that reduce sediment and reconnect drainage and dispersed flows. Surface stabilizing features will be incorporated as needed.                         |





# Truckee River Watershed Council – Sediment Reduction Proposal: USFS Letter of Support



Forest Service Truckee Ranger District 10811 Stockrest Springs Road Truckee, CA 96161-2949 530-587-3558 530-587-6907 TDD 530-587-6914 FAX

File Code: 6100

Date: January 20, 2017

State Water Resources Control Board Division of Financial Assistance Nonpoint Source Grant Program P.O. Box 944212 Sacramento, CA 94244-2120

Originally submitted for successful proposal to conduct roads restoration to the CA State Water Board: 319h funding

To the State Water Resources Control Board,

The U.S Forest Service -Tahoe National Forest, Truckee Ranger District is very pleased to partner with the Truckee River Watershed Council to complete the Truckee River Tributaries Sediment Reduction Project (Tributaries