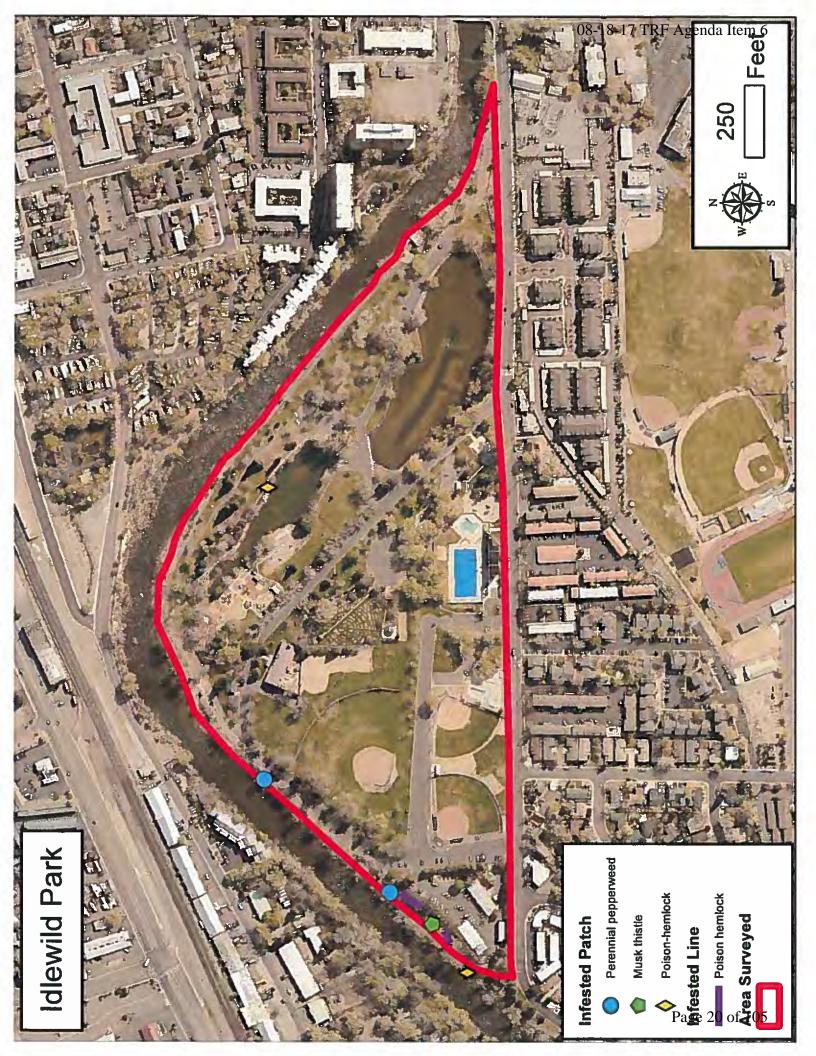

1. Specific project goals and measurable outcomes and how you will measure and report them.

Goal: Chemically treat noxious and invasive weeds in Reno parks along the Truckee River. Identified weeds are shown on attached maps, and include poison hemlock, perennial pepperweed (tall whitetop), various thistles and teasel. These weed infestations have grown in size with ongoing flooding during the winter of 2016/17. (Note: Dead weeds will be removed through KTMB Great Community Cleanup, which they are submitting as a separate grant).

Outcome: Infested areas will be chemically treated to kill noxious weeds and documented with before and after photos of the infested areas and treated weeds.

| 2. | _                               | location. The project location will be the following parks, listed in priority order of treatment. See d maps for weed locations and types. |  |  |  |  |
|----|---------------------------------|---------------------------------------------------------------------------------------------------------------------------------------------|--|--|--|--|
|    | Oxbow Park, 3100 Dickerson Road |                                                                                                                                             |  |  |  |  |
|    |                                 | Schiappacasse/Crissie Caughlin Parks, 3415 Idlewild Drive                                                                                   |  |  |  |  |
|    |                                 | Ivan Sack Park/Pathway, 3005 Idlewild Drive                                                                                                 |  |  |  |  |
|    |                                 | Idlewild Park, 2055 Idlewild Drive                                                                                                          |  |  |  |  |
|    |                                 | John Champion Park, 967 Kuenzli Street                                                                                                      |  |  |  |  |
|    |                                 | Fisherman's Park II, 5 Kietzke Lane                                                                                                         |  |  |  |  |
|    |                                 | Fisherman's Park I, 495 Galetti Way                                                                                                         |  |  |  |  |
|    |                                 |                                                                                                                                             |  |  |  |  |

- 3. **Project description**. Include site map and aerial photos if applicable/possible. Maps and photos must fit on 8-1/2" x 11" paper. Cite any studies that support your project. See attached maps.
- 4. Grant priorities. Explain how the proposed project advances the TRF's grant priorities (page 2 of the cover sheet); refer to the priorities by number in your narrative.
  This request supports Priority VI Stewardship and Environmental Awareness. This project will focus on eradicating noxious weeds in the Truckee River corridor adjacent to Reno parks.
- Permitting. Provide a permitting schedule for your project along with your plan for getting the required permits. Be sure to include the cost of permitting as a line item in your budget.
   No permits are required. Contractor will be licensed pesticide applicators.
- If future phases of the project will be needed, identify anticipated sources of funding. N/A
- 7. Principals involved in leading or coordinating the project or activity. Jeff Mann, Parks Manager, will be the project lead. Dave Barrett and Matt Brezina, Park Maintenance Supervisors, and Pam Bedard, Horticulturist, will assist with contract monitoring and documentation.
- Number of staff positions involved in project: Fulltime 0 Part-time 4 ("Fulltime" means 100% of their staff
  position will be dedicated to this project; "part-time" means only a portion of their staff position will be
  dedicated to this project)
- 9. Number of volunteers involved in project and an estimated number of volunteer hours. None. This project will use licensed pesticide applicators.
- 10. Time Line of Project. List key dates and include project milestones. Note: Be realistic in your estimate of dates and milestones. List any factors that may cause a delay in implementing and/or completing the project.